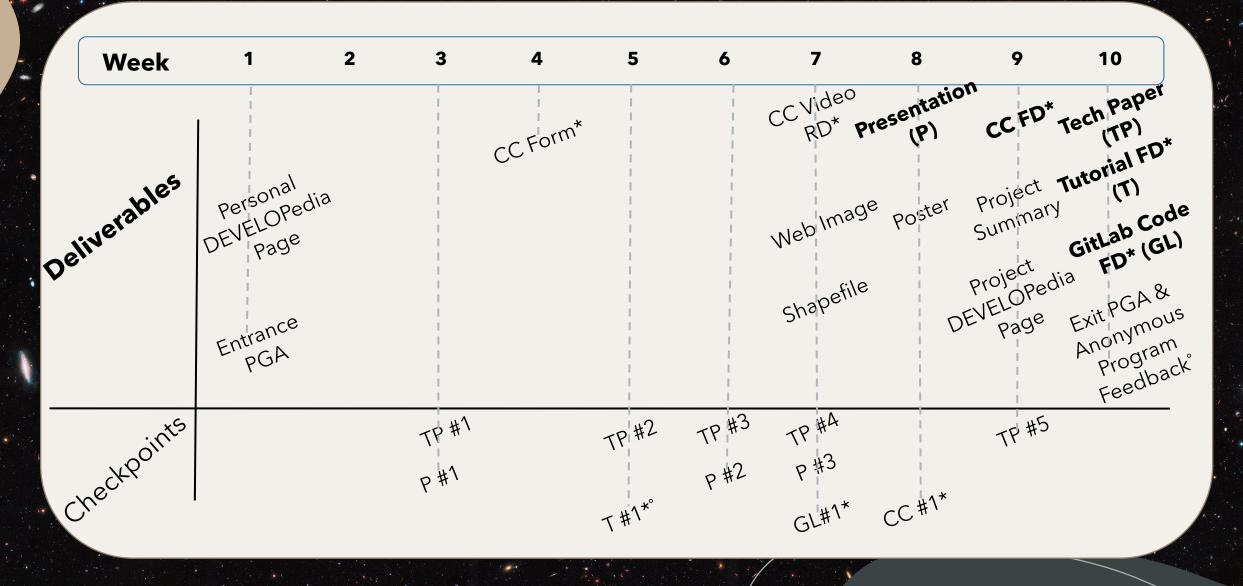

## Spring Calendar Outline

#### Calendar Notes

- All Checkpoints and Deliverables on Thursday unless otherwise stated.
- **Deliverables in Bold** have at least one prior checkpoint.
- Deliverables and their respective Checkpoints with an \* are **optional.**
- Tutorial Checkpoint #1 (T#1) is only for Code tutorials. It is **not required** for GIS tutorials.
- The Exit Personal Growth Assessment (Exit PGA) is due on Monday of week 10 and the Anonymous Program Feedback Form due on Wednesday of week 10.

### Spring Calendar Outline – T & I Projects

and the second second